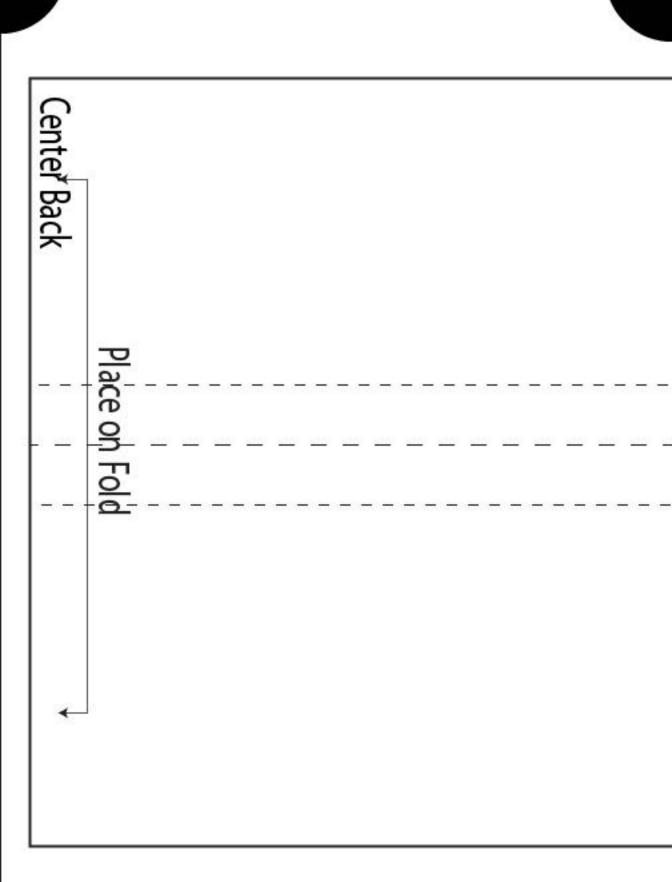

## The Collars Pattern

With small and large rounded collar, pointed and ruffle variations

To be used in tandem with instructions and tutorial on weallsew.com.

One size fits most.

1 2

Pointed Collar Cut 2 Fabric Cut 1 Interfacing Center Back