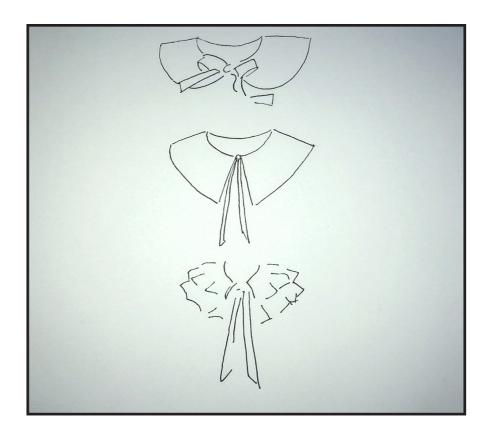

## The Collars Pattern

With small and large rounded collar, pointed and ruffle variations

To be used in tandem with instructions and tutorial on weallsew.com.

One size fits most.

1 2

Pointed Collar Cut 2 Fabric Cut 1 Interfacing Center Back