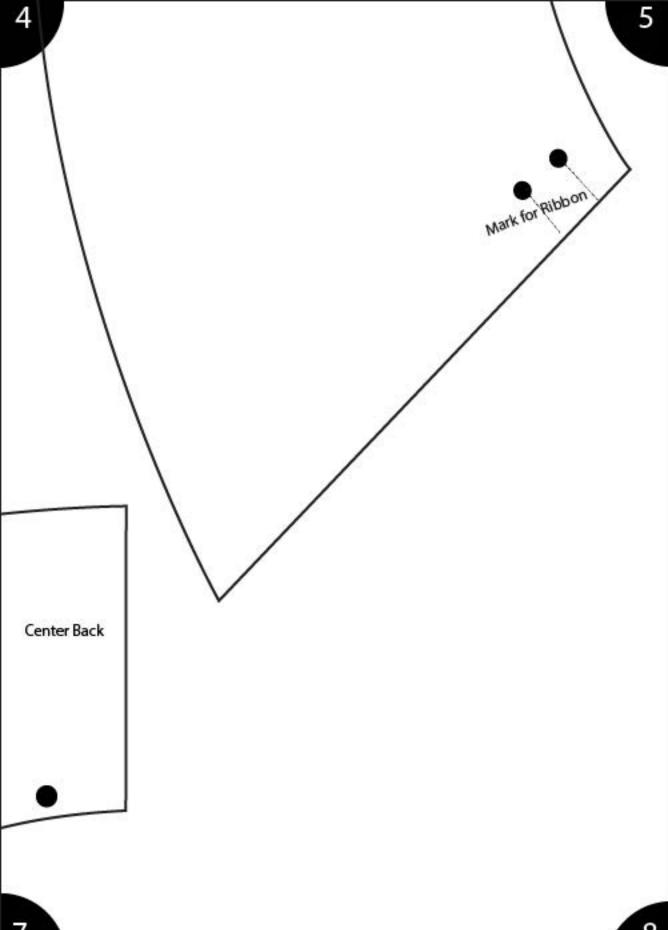

## The Collars Pattern

With small and large rounded collar, pointed and ruffle variations

To be used in tandem with instructions and tutorial on weallsew.com.

One size fits most.

1 2

Pointed Collar Cut 2 Fabric Cut 1 Interfacing Center Back

Small Round Collar Cut 2 Fabric Cut 1 Interfacing

Mark for Ribbon

Ruffle Collar Cut 2 on Fold

> Stitching Line Mark to create ril