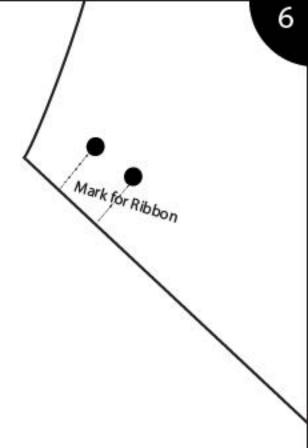

Small Round Collar Cut 2 Fabric Cut 1 Interfacing

Mark for Ribbon

Ruffle Collar Cut 2 on Fold

> Stitching Line Mark to create ril